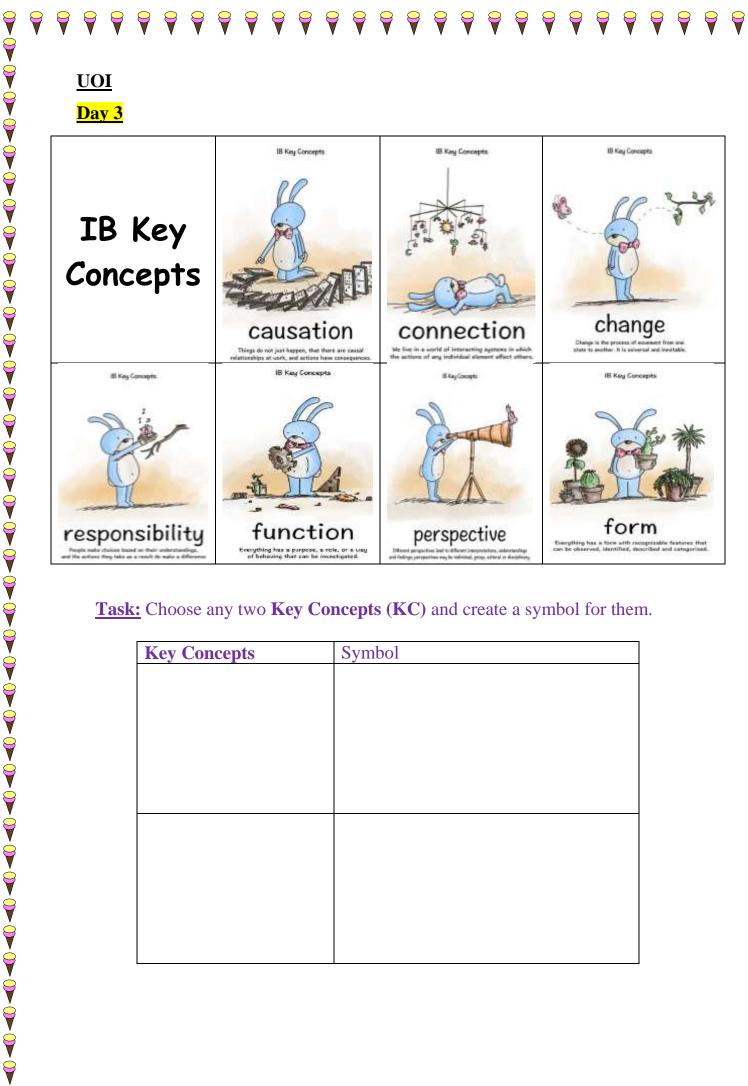

# Task: Choose any two Key Concepts (KC) and create a symbol for them.

| <b>Key Concepts</b> | Symbol |
|---------------------|--------|
|                     |        |
|                     |        |
|                     |        |
|                     |        |
|                     |        |
|                     |        |
|                     |        |
|                     |        |
|                     |        |
|                     |        |
|                     |        |
|                     |        |