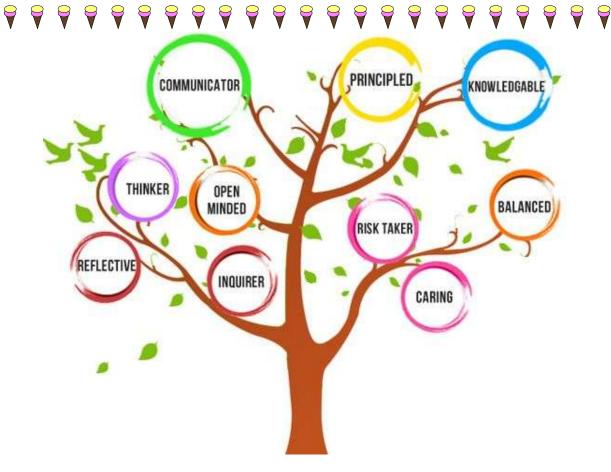

# Task: Choose any two Key Concepts (KC) and create a symbol for them.

| <b>Key Concepts</b> | Symbol |
|---------------------|--------|
|                     |        |
|                     |        |
|                     |        |
|                     |        |
|                     |        |
|                     |        |
|                     |        |
|                     |        |
|                     |        |
|                     |        |
|                     |        |
|                     |        |

S

| Communicator      | I good 1 star = needs<br>I use my words to share my<br>thinking. I listen to my friends. | s improvement<br>公公公公公 |
|-------------------|------------------------------------------------------------------------------------------|------------------------|
| Risk-taker 🧖      | I try new things and I'm not<br>afraid to make mistakes.                                 | ****                   |
| Knowledgeable 🏾 🌋 | I am learning a lot about myself<br>and the world around me.                             | ****                   |
| Thinker 👸         | I use my brain to think and ask questions.                                               | ****                   |
| Inquirer          | I am curious and I ask questions.                                                        | ****                   |
| Balanced 🥸        | I am healthy and take good care<br>of myself.                                            | ☆☆☆☆                   |
| Reflective        | I think about my learning.                                                               | ****                   |
| Principled        | I am a good friend and I do the right thing.                                             | ****                   |
| Open-minded       | I listen to others.                                                                      | ****                   |
| Caring 🤎          | I care about others.                                                                     | ☆☆☆☆                   |

# **Summative Assessment**

Conceptual Understanding: Messages can be conveyed using signs and symbols. Task: Create a symbol for each attribute you select from the IB Learner Profile.

| Rubrics                         |                                                                                   |                                                                         |                                                                          |                                                                            |
|---------------------------------|-----------------------------------------------------------------------------------|-------------------------------------------------------------------------|--------------------------------------------------------------------------|----------------------------------------------------------------------------|
| Criteria                        | Exemplary (4)                                                                     | Accomplished (3)                                                        | <b>Developing</b> (2)                                                    | Beginning (1)                                                              |
| Conceptual<br>understandin<br>g | Learner<br>presents<br>excellent under<br>standing about<br>signs and<br>symbols. | Learner<br>presents good<br>understanding<br>of signs and<br>symbols.   | Learner<br>presents some<br>understanding<br>about signs and<br>symbols. | Learner<br>presents little<br>understanding<br>about signs and<br>symbols. |
| Thinking<br>Skills              | Learner<br>demonstrates<br>excellent<br>thinking skills                           | Learner<br>demonstrates<br>good thinking<br>skills                      | Learner<br>demonstrates<br>satisfactory<br>thinking skills               | Learner<br>demonstrates<br>thinking skills<br>with assistance              |
| Creativity                      | Is able to show<br>lot of creativity<br>while creating<br>symbols                 | Is able to good<br>amount of<br>creativity while<br>creating<br>symbols | Is able to show<br>some creativity<br>while creating<br>symbols          | Is able to show<br>little creativity<br>while creating<br>symbols          |

V

7

Task: Choose any two Learner Profile and create a symbol for them.

 $\boxed{(2)} \\ \hline (2) \hline (2) \\ \hline (2) \\ \hline (2) \hline (2) \hline \hline (2)$ 

| Learner Profile | Symbol |
|-----------------|--------|
|                 |        |
|                 |        |
|                 |        |
|                 |        |
|                 |        |
|                 |        |
|                 |        |
|                 |        |
|                 |        |
|                 |        |
|                 |        |
|                 |        |
|                 |        |